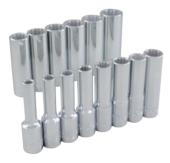

29314 14 Pieces 12 Point Deep Metric Socket Set

Contains: 6, 7, 8, 9, 10, 11, 12, 13, 14, 15, 16, 17, 18, 19mm Includes socket rail

2931111 Pieces 12 Point Deep Metric Socket Set

Contains: 9, 10, 11, 12, 13, 14, 15, 16, 17, 18, 19mm Includes socket rail