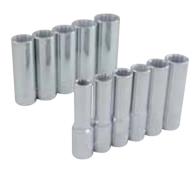

29314 14 Pieces 12 Point Deep Metric Socket Set

Contains: 6, 7, 8, 9, 10, 11, 12, 13, 14, 15, 16, 17, 18, 19mm Includes socket rail

2931111 Pieces 12 Point Deep Metric Socket Set

Contains: 9, 10, 11, 12, 13, 14, 15, 16, 17, 18, 19mm Includes socket rail