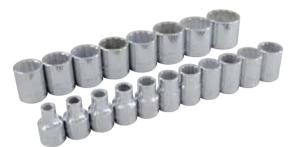

## 3/8" DRIVE SOCKETS & ATTACHMENTS

2911919 Pieces 12 Point Standard Metric Socket Set

Contains: 6, 7, 8, 9, 10, 11, 12, 13, 14, 15, 16, 17, 18, 19, 20, 21, 22, 23, 26mm Includes 2 socket rails

29111 11 Pieces 12 Point Standard Metric Socket Set Contains: 9, 10, 11, 12, 13, 14, 15, 16, 17, 18, 19mm Includes socket rail