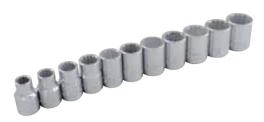

## 3/8" DRIVE SOCKETS & ATTACHMENTS

2911919 Pieces 12 Point Standard Metric Socket Set

Contains: 6, 7, 8, 9, 10, 11, 12, 13, 14, 15, 16, 17, 18, 19, 20, 21, 22, 23, 26mm Includes 2 socket rails

29111 11 Pieces 12 Point Standard Metric Socket Set Contains: 9, 10, 11, 12, 13, 14, 15, 16, 17, 18, 19mm Includes socket rail