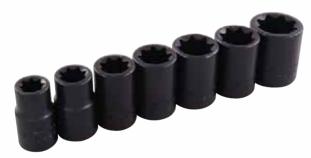

Contains: 10, 11, 12, 13, 14, 15, 16, 17 18, 19, 20, 21, 22, 23, 24mm Includes socket rail

35057
7 Pieces 8 Point Standard SAE
Double Square Impact Socket Set

Contains: 3/8", 7/16", 1/2", 9/16", 5/8", 11/16", 3/4" Includes socket rail