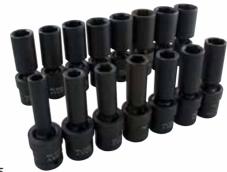

Contains: 10, 11, 12, 13, 14, 15, 16, 17 18, 19, 20, 21, 22, 23, 24mm Includes socket rail

35057
7 Pieces 8 Point Standard SAE
Double Square Impact Socket Set

Contains: 3/8", 7/16", 1/2", 9/16", 5/8", 11/16", 3/4" Includes socket rail