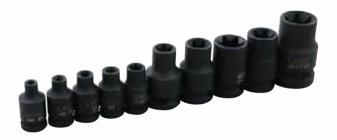

10 Pieces Female Torx® Impact Socket Set

Contains:

1/4" Drive: E4, E5, E6, E7, E8 3/8" Drive: E10, E12, E14, E16

1/2" Drive: E18
Includes socket rail

35806 6 Pieces Impact Driver & Attachments Set

| Part No. | Description                 |
|----------|-----------------------------|
| IMB21    | No. 2 Phillips® 17/16" long |
| IMB22    | No. 3 Phillips® 17/16" long |
| IMB23    | 5/16" Slotted 17/16" long   |
| IMB24    | 3/8" Slotted 17/16" long    |