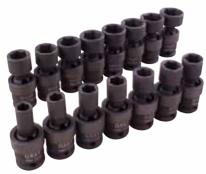

## 1/2" DRIVE SOCKETS & ATTACHMENTS

15 Pieces 6 Point Standard Metric Impact Universal Joint Socket Set

Contains: 10, 11, 12, 13, 14, 15, 16, 17, 18, 19, 20, 21, 22, 23, 24mm Includes socket rail.

15 Pieces 6 Point Deep Metric Impact Universal Joint Socket Set