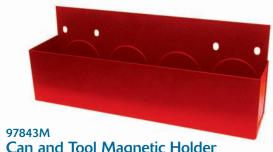

97860M Multi Tool Magnetic Holder

Net Weight: 2 lbs.

|         | width  | depth  | height |
|---------|--------|--------|--------|
| Overall | 121/8" | 45/16" | 11/2"  |

Can and Tool Magnetic Holder

Net Weight: 3 lbs.

|         | width  | depth | height |
|---------|--------|-------|--------|
| Overall | 161/8" | 33/8" | 4"     |

97843B Can & Accessory Holder

Fits 26" & 34" Marquis Series cabinets Net Weight: 2.7 lbs.