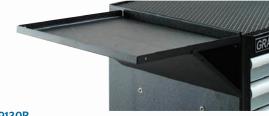

|         | width  | depth | height |
|---------|--------|-------|--------|
| Overall | 153/4" | 31/2" | 31/2"  |

9130B **Side Shelf** 

Fits 26" & 34" Marquis Series cabinets Net Weight: 9 lbs.

|         | width | depth | height |
|---------|-------|-------|--------|
| Overall | 17"   | 16"   | 3/4"   |