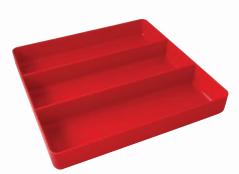

## 3 Compartment Tray Organizer

- 101/2" x 101/2"
- Fuel and solvent resistant
- Sturdy plastic
- Stackable