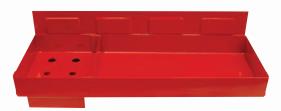

97860M Multi Tool Magnetic Holder

Net Weight: 2 lbs.

|         | width  | depth  | height |
|---------|--------|--------|--------|
| Overall | 121/8" | 45/16" | 11/2"  |

Can and Tool Magnetic Holder

Net Weight: 3 lbs.