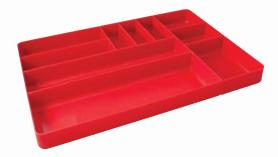

## 10 Compartment Tray Organizer

- 11" x 16"
- Fuel and solvent resistant
- Sturdy plastic
- Stackable