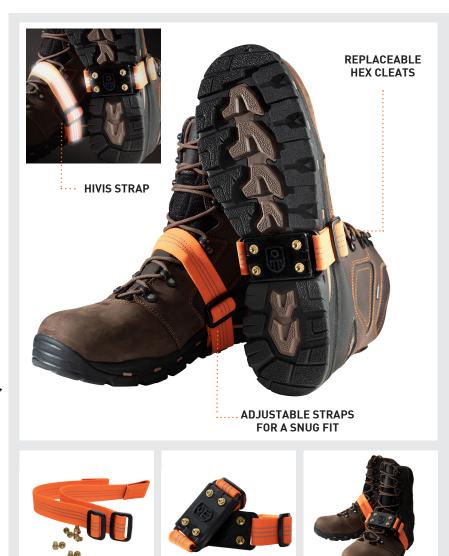

## IMPACTO® MIDCLEAT®

## Versatile Non-Sparking Ice Traction Superior Grip and Stability

- > Ideal for workers moving from outside to inside
- > The IMPACTO MIDCLEAT can be easily flipped to the top of the boot to prevent slipping or marking floors
- > Adjustable reflective HIVIS strap
- > Replaceable Non-Sparking brass cleats provide excellent traction on snow and ice
- > Trust brass over most other metals for non-sparking properties
- > One Size Fits All
- Made in USA & Canada
- > Lightweight for all-day comfort and protection

#MIDCLEAT-100B-00 - Non-sparking brass #MIDCLEAT-100-00 - With steel cleats

Replacement accessories: #REPLCLEATSS - steel cleats #REPLCLEATSB - brass cleats #REPLCLEATSTRAP - straps #REPLCLEATKITS - straps and steel cleats #REPLCLEATKITB - straps and brass cleats