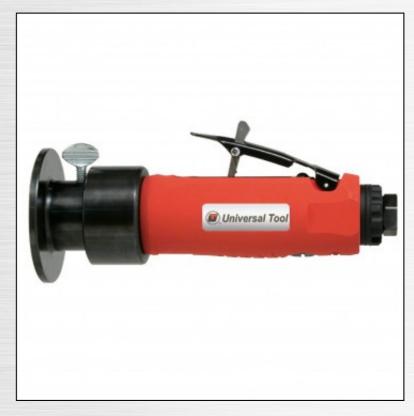

## Universal Tool

## UT8728RT ROUTER

## **FEATURES**

- 0.9 HP motor for extra stall resistance
- · Safety lock-off throttle
- Rear exhaust keeps work area clean from cuttings
- Precision engineered for added reliability
- Ergonomic "Softouch" coating offers ultimate comfort and reduced vibration
- Accepts templates offered by Sioux and Dotco
- UT8728RT2: Template Nose Router
- Best for: Removal of flashing from molded parts and trimming of plastic, wood, aluminum and fiberglass