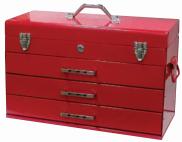

# 97103A 3 Drawer Hand Box

Capacity: 1,555 cubic in.

Net Weight: 23 lbs.

Shipping Weight: 24½ lbs.

**97103A-LOCK** Lock & key included **97103A-BB** Roller Bearing slide

|           | width | depth | height |
|-----------|-------|-------|--------|
| Overall   | 22"   | 83/4" | 131/4" |
| 3 Drawers | 21"   | 8″    | 21/4"  |