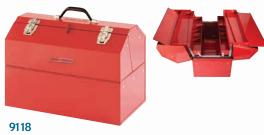

Capacity: 1,472 cubic in.

Net Weight: 12½ lbs.

Shipping Weight: 13 lbs.

97822 Tote tray included

|         | width | depth | height |
|---------|-------|-------|--------|
| Overall | 21″   | 81/2" | 81/4"  |