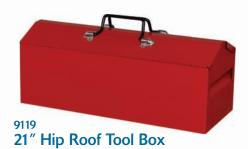

# 18" Cantilever Tool Box

Capacity: 1,530 cubic in.

Net Weight: 21 lbs.

Shipping Weight: 22 lbs.

|         | width | depth  | height |
|---------|-------|--------|--------|
| Overall | 18"   | 101/8" | 131/4" |