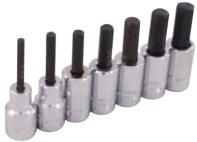

## 3/8" DRIVE SOCKETS & ATTACHMENTS

29607
7 Pieces Standard Length Metric Hex Head Socket Set

Contains: 4, 5, 6, 7, 8, 9, 10mm Includes socket rail

5 Pieces Standard Length Metric Hex Head Socket Set

Contains: 4, 5, 6, 8, 10mm Includes socket rail