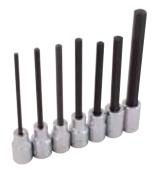

Contains: 1/8", 5/32", 3/16", 7/32", 1/4", 5/16", 3/8" Includes socket rail

9 Pieces Metric Hex Head Socket Set 3/8" & 1/2" Drive

**Contains:** 

3/8" Drive Extra Long Length: 4, 5, 6, 7, 8, 10mm 1/2" Drive Standard Length: 12, 14, 17mm Includes socket rail