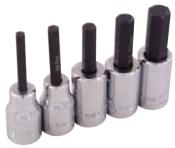

29616
6 Pieces Metric Extra Long Hex Head Socket Set

Contains: 4, 5, 6, 7, 8, 10mm Includes socket rail