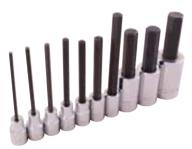

25610 10 Pieces SAE Hex Head Socket Set 3/8" & 1/2" Drive

Contains

3/8" Drive Extra Long: 1/8", 5/32", 3/16", 7/32", 1/4", 5/16", 3/8" 1/2" Drive Standard: 1/2", 9/16", 5/8" Includes socket rail

7 Pieces SAE Extra Long Hex Head Socket Set

Contains: 1/8", 5/32", 3/16", 7/32", 1/4", 5/16", 3/8" Includes socket rail

9 Pieces Metric Hex Head Socket Set 3/8" & 1/2" Drive

**Contains:** 

3/8" Drive Extra Long Length: 4, 5, 6, 7, 8, 10mm 1/2" Drive Standard Length: 12, 14, 17mm Includes socket rail